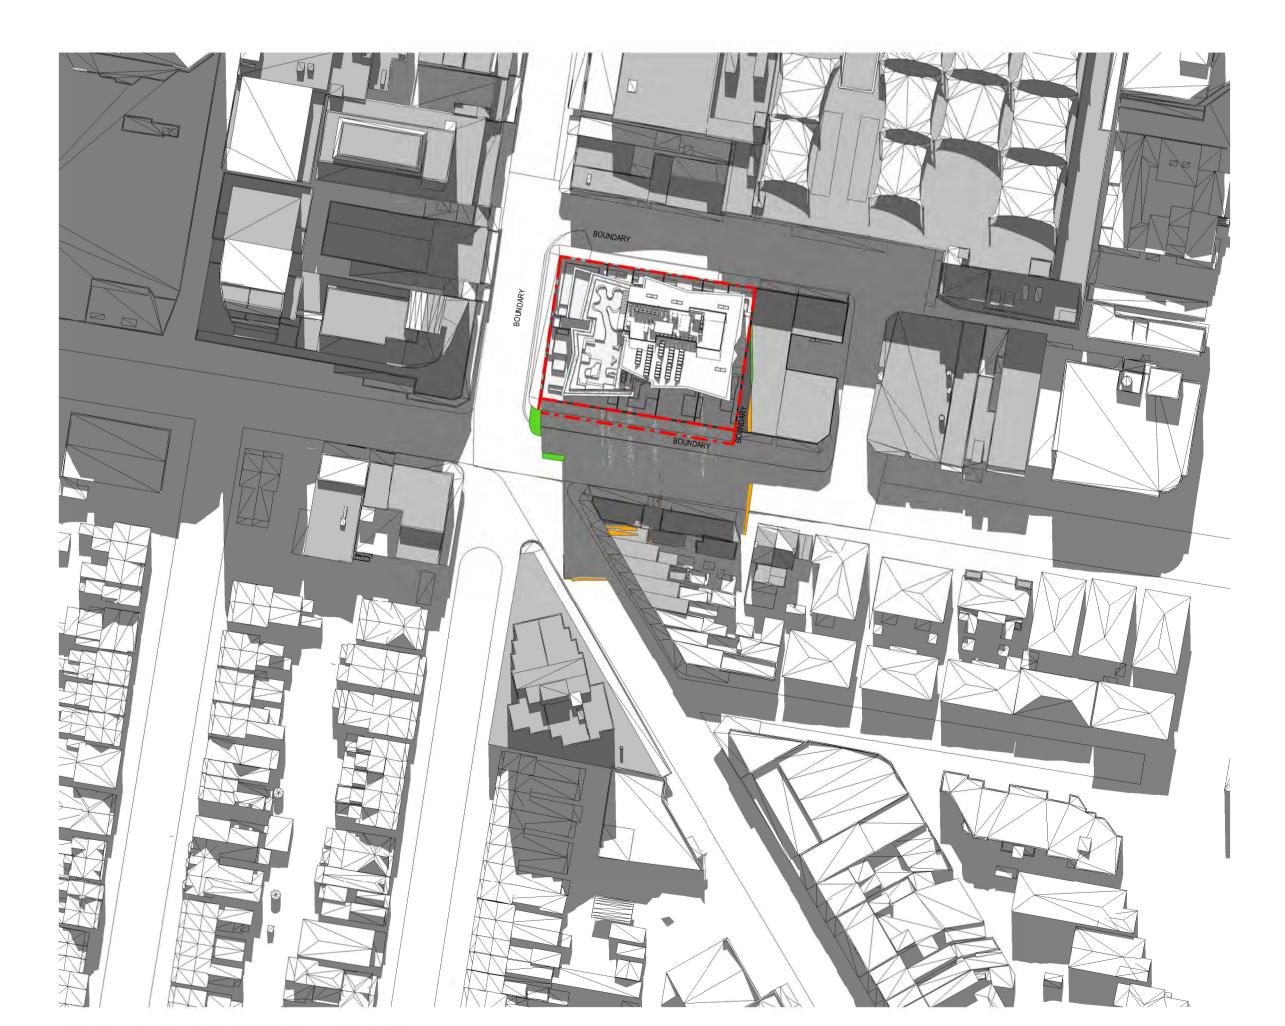

Do not scale drawings. Use figured Dimensions.

SOLAR ANALYSIS - 1PM (PROPOSED vs APPROVED)

3 SOLAR ANALYSIS - 3PM (PROPOSED vs APPROVED)

2 SOLAR ANALYSIS - 2PM (PROPOSED vs APPROVED)

| Issue Description | A S4.55 SUBMISSION |

## SHADOW ANALYSIS\_ PROPOSED VS APPROVED(LEC) - WINTER SOLSTICE 1:1000

| Drawing Created        | (date)     | 05/26/ |
|------------------------|------------|--------|
| Drawing Created (by)   |            | Auth   |
| Plotted and checked by |            | Design |
| Verified               |            | Check  |
| Approved               |            | Approv |
| Project No             | Drawing No | Issu   |