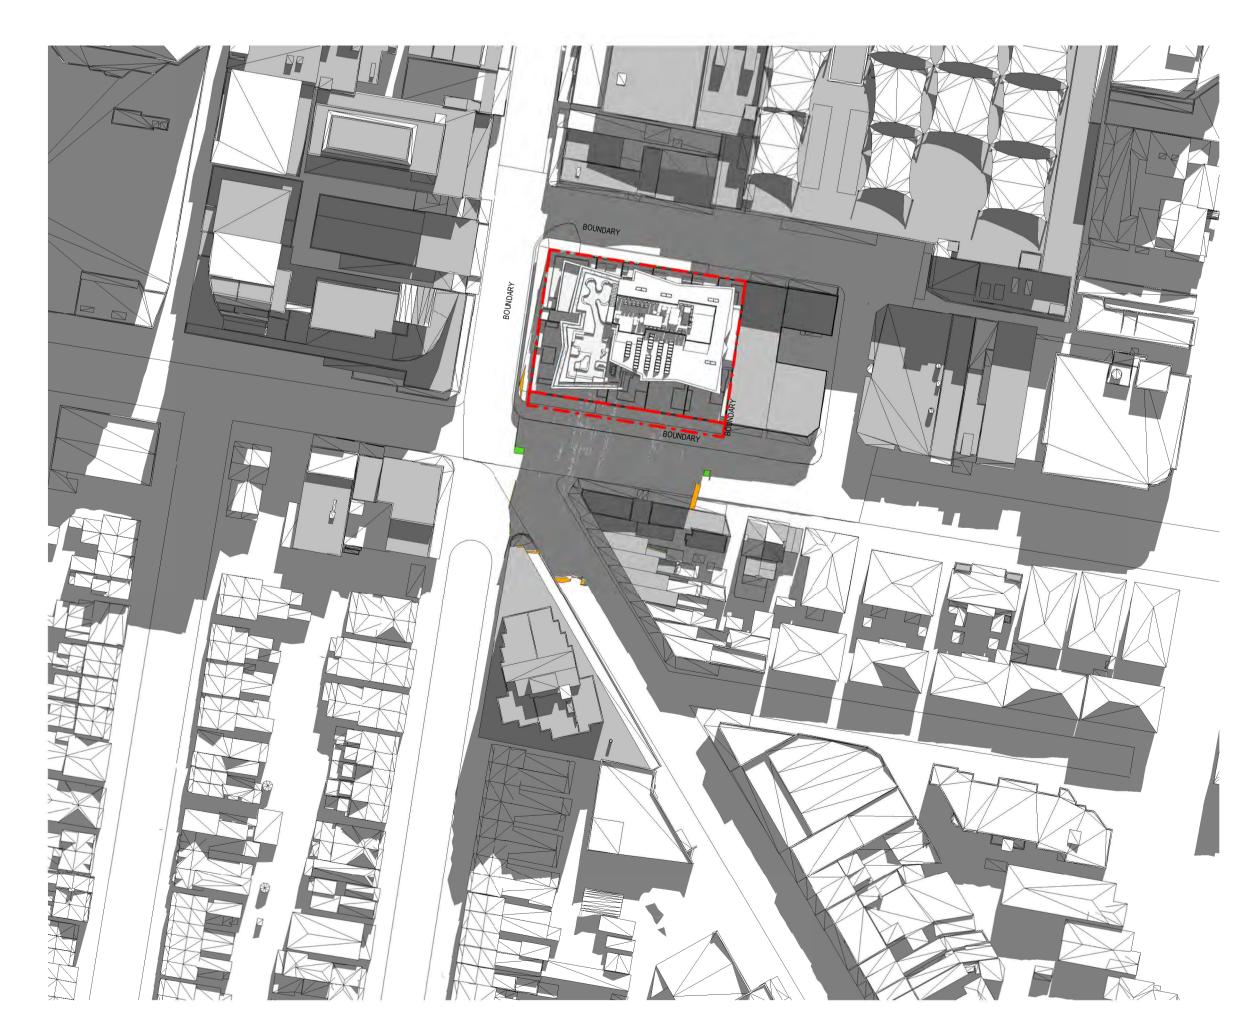

SOLAR ANALYSIS - 9AM (PROPOSED vs APPROVED)

3 SOLAR ANALYSIS - 11AM (PROPOSED vs APPROVED)

2 SOLAR ANALYSIS - 10AM (PROPOSED vs APPROVED)

SOLAR ANALYSIS - 12PM (PROPOSED vs APPROVED)

Issue Description
A S4.55 SUBMISSION

# SHADOW ANALYSIS\_ PROPOSED VS APPROVED(LEC) - WINTER SOLSTICE, indicated

| _                 |            |          |
|-------------------|------------|----------|
| Drawing Created   | (date)     | 05/26/20 |
| Drawing Created   | (by)       | Author   |
| Plotted and check | ked by     | Designer |
| Verified          |            | Checker  |
| Approved          |            | Approver |
| Project No        | Drawing No | Issue    |
|                   |            |          |