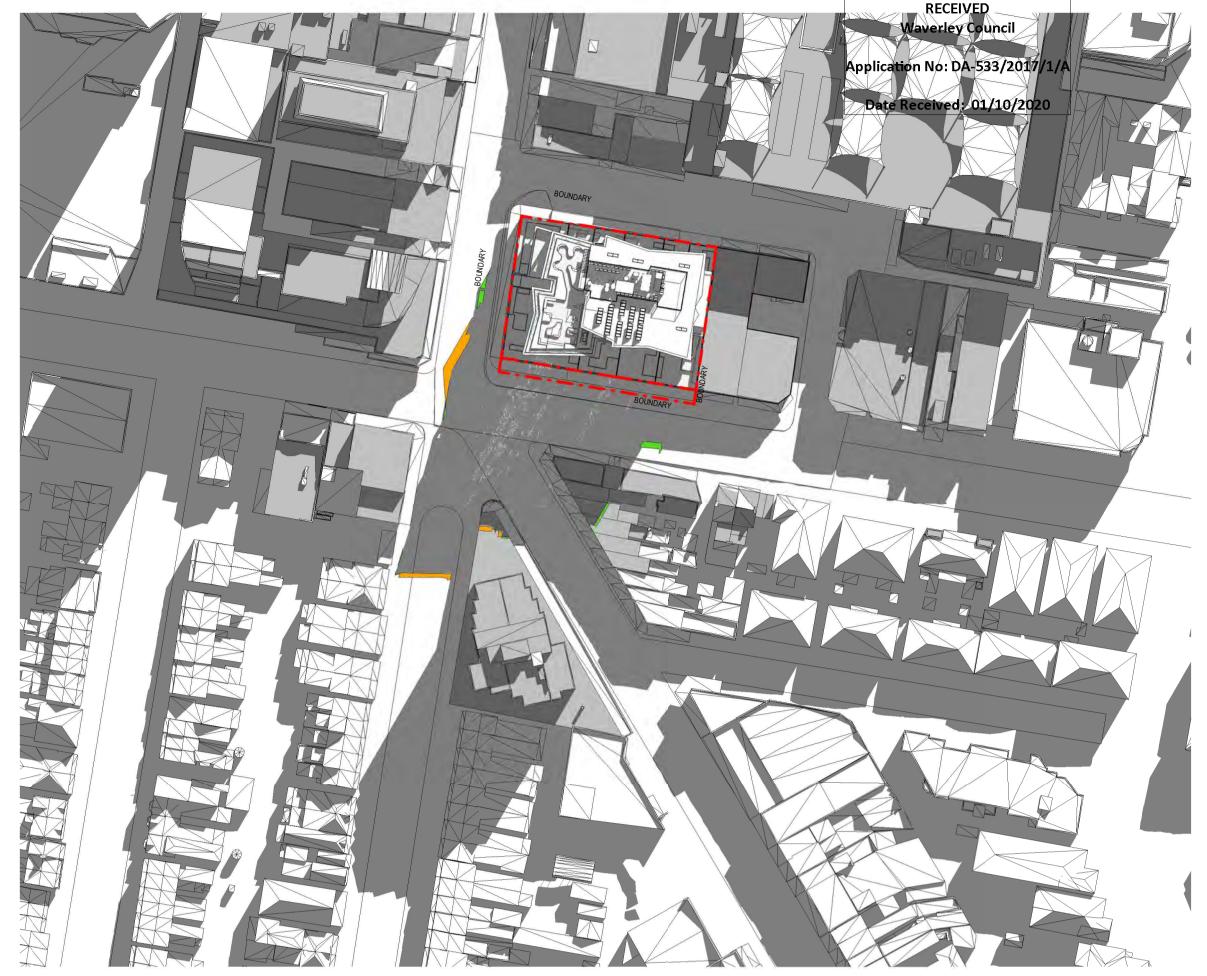

Do not scale drawings. Use figured Dimensions.

SOLAR ANALYSIS - 1PM (PROPOSED vs APPROVED)

3 SOLAR ANALYSIS - 3PM (PROPOSED vs APPROVED)

2 SOLAR ANALYSIS - 2PM (PROPOSED vs APPROVED)

| Issue Description | A S4.55 SUBMISSION |

## SHADOW ANALYSIS\_ PROPOSED VS APPROVED(LEC) - WINTER SOLSTICE 1:1000

| Drawing Created        | (date)     | 05/26/ |
|------------------------|------------|--------|
| Drawing Created (by)   |            | Auth   |
| Plotted and checked by |            | Design |
| Verified               |            | Check  |
| Approved               |            | Approv |
| Project No             | Drawing No | Issu   |